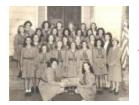

Washington School Band (FF\_Schools\_Elementary\_Washington\_004)

Washington School Girl Scouts (FF\_Schools\_Elementary\_Washington\_005)

Washington School Class of 1930 (FF\_Schools\_Elementary\_Washington\_006)