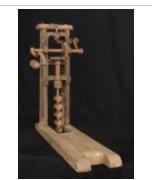

Portrait - Pastel of Josiah Munger (79.730)

Tools - Timber Boring Machine (79.741)

| 6) | Tools, Household - Flax Wheel (79.756) | Tools - Harness Maker's Bench (79.759) | Household, Kitchen - Batter Paddle (79.772) |
|----|----------------------------------------|----------------------------------------|---------------------------------------------|
|    |                                        |                                        |                                             |
|    |                                        |                                        |                                             |
|    |                                        |                                        |                                             |
|    |                                        |                                        |                                             |
|    |                                        |                                        |                                             |
|    |                                        |                                        |                                             |
|    |                                        |                                        |                                             |
|    |                                        |                                        |                                             |