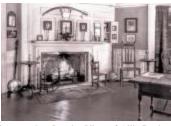

Photographs - Interior View of the Allis-Bushnell House Blue Room in 1924 from the Allis-Bushnell House Exterior and Interior Views Photo Album (A2023.ABHouseViews.003)

Photographs - Interior View of the Allis-Bushnell House, Green Room Looking Into Pink Room in 1924 from the Allis-Bushnell House Exterior and Interior Views Photo Album (A2023.ABHouseViews.004)