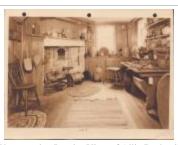

Photographs - Interior View of Allis-Bushnell House Kitchen in 1924 from the Allis-Bushnell House Exterior and Interior Views Photo Album (A2023.ABHouseViews.006)

Photographs - Interior of Allis-Bushnell House Kitchen in 1927 from the Allis-Bushnell House Exterior and Interior Views Photo Album (A2023.ABHouse Views.007)

Photographs- Interior View of Allis-Bushnell House Kitchen in 1927 from the Allis-Bushnell House Exterior and Interior Views Photo Album (A2023.ABHouseViews.008)

Photographs - Interior of Allis-Bushnell House Green Room in 1927 from the Allis-Bushnell House Exterior and Interior Views Photo Album (A2023.ABHouseViews.009)