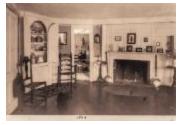

Photographs - Interior View of the Allis-Bushnell House Blue Room in 1924 from the Allis-Bushnell House Exterior and Interior Views Photo Album (A2023.ABHouseViews.003)

Photographs - Interior View of the Allis-Bushnell House, Green Room Looking Into Pink Room in 1924 from the Allis-Bushnell House Exterior and Interior Views Photo Album (A2023.ABHouseViews.004)