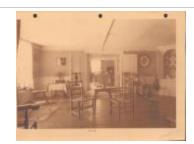

Photographs - Interior View of Allis-Bushnell House Kitchen in 1924 from the Allis-Bushnell House Exterior and Interior Views Photo Album (A2023.ABHouseViews.006)

Photographs - Interior of Allis-Bushnell House Kitchen in 1927 from the Allis-Bushnell House Exterior and Interior Views Photo Album (A2023.ABHouse Views.007)

Photographs- Interior View of Allis-Bushnell House Kitchen in 1927 from the Allis-Bushnell House Exterior and Interior Views Photo Album (A2023.ABHouseViews.008)

Photographs - Interior of Allis-Bushnell House Green Room in 1927 from the Allis-Bushnell House Exterior and Interior Views Photo Album (A2023.ABHouseViews.009)