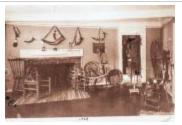

Photographs - Interior View of Allis-Bushnell House Kitchen in 1924 from the Allis-Bushnell House Exterior and Interior Views Photo Album (A2023.ABHouseViews.006)

Photographs - Interior of Allis-Bushnell House Kitchen in 1927 from the Allis-Bushnell House Exterior and Interior Views Photo Album (A2023.ABHouse Views.007)

Photographs- Interior View of Allis-Bushnell House Kitchen in 1927 from the Allis-Bushnell House Exterior and Interior Views Photo Album (A2023.ABHouseViews.008)

Photographs - Interior of Allis-Bushnell House Green Room in 1927 from the Allis-Bushnell House Exterior and Interior Views Photo Album (A2023.ABHouseViews.009)