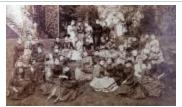

Photo of group of young women (students?) (2020.021.001)

Painting, Photograph - Painted Photo of a Portrait of Young Cynthia Anne Bushnell (74.3.11)

Photograph - Daguerreotype of Joseph Curtis Platt and Catharine S. S. Platt (79.254)