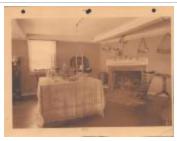

Photographs - Interior View of the Allis-Bushnell House Blue Room in 1924 from the Allis-Bushnell House Exterior and Interior Views Photo Album (A2023.ABHouseViews.003)

Photographs - Interior View of the Allis-Bushnell House, Green Room Looking Into Pink Room in 1924 from the Allis-Bushnell House Exterior and Interior Views Photo Album (A2023.ABHouseViews.004)