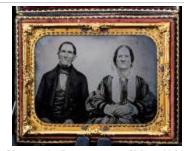

Photograph - Daguerreotype of Mr. and Mrs. Isaiah Post by G. B. Chase, Scranton, PA (79.342)

Photograph - Photo of Katherine Wilcox Nash (79.347)

Photos (digital) of the East River Reading Room (A2016.ERRR.001)