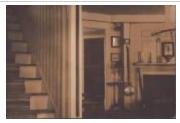

Photographs - Interior View of the Allis-Bushnell House Blue Room in 1924 from the Allis-Bushnell House Exterior and Interior Views Photo Album (A2023.ABHouseViews.003)

Photographs - Interior View of the Allis-Bushnell House, Green Room Looking Into Pink Room in 1924 from the Allis-Bushnell House Exterior and Interior Views Photo Album (A2023.ABHouseViews.004)