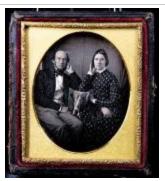

Photo of group of young women (students?) (2020.021.001)

Painting, Photograph - Painted Photo of a Portrait of Young Cynthia Anne Bushnell (74.3.11)

Photograph - Daguerreotype of Joseph Curtis Platt and Catharine S. S. Platt (79.254)